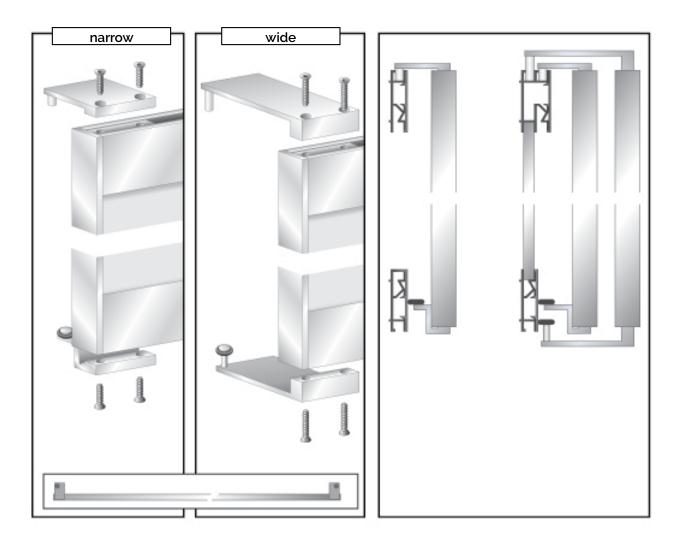

## VIP Flexible Component Board Bracket Assembly Instructions

| Items included (per board)                                                                                                                                      |                                                                                                                                                            |
|-----------------------------------------------------------------------------------------------------------------------------------------------------------------|------------------------------------------------------------------------------------------------------------------------------------------------------------|
| <ul> <li>2 narrow top brackets (w/glide insert)</li> <li>2 narrow bottom brackets (w/rollers)</li> <li>8 5 x 10mm screws</li> <li>1 4mm Allen wrench</li> </ul> | <ul> <li>or - a wide top brackets (w/glide insert)</li> <li>wide bottom brackets (w/rollers)</li> <li>5 x 20mm screws</li> <li>4mm Allen wrench</li> </ul> |